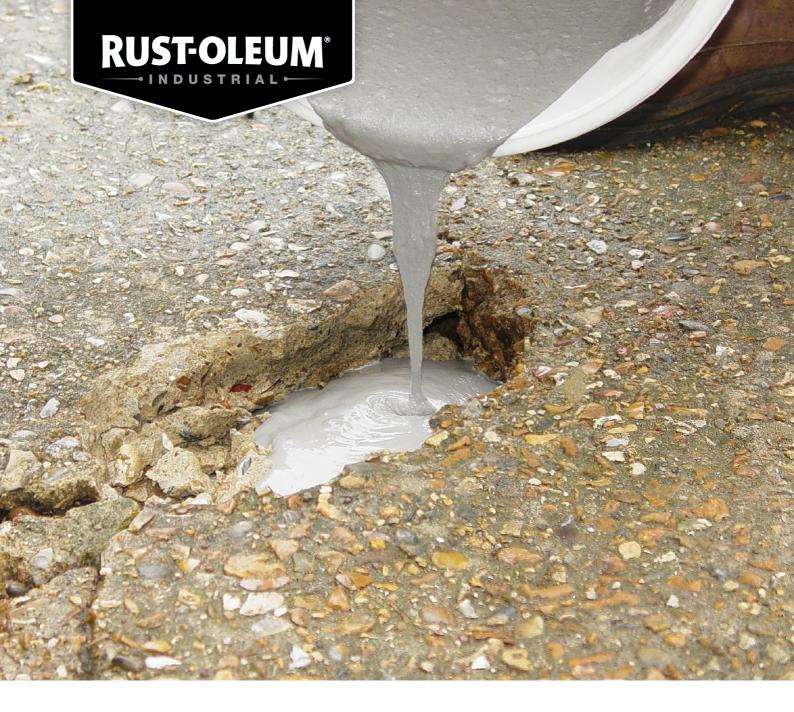

#### DESCRIPTION

Speed Patch Pourable is an easy to mix pourable material for quick repairs to level concrete, inside or outside, NOTE: This product is only available in the UK.

## PŘÍPRAVA POVRCHU

The substrate should be clean and free from oil or contaminants. Any loose material should be removed from the surface. If possible wire brush the surface. Edges of the repair should be cut to depth to avoid feather-edging in heavy wear areas. Speed Patch Pourable can be applied to damp (not wet) concrete.

## NÁVOD K POUŽITÍ

Remove the bag of powder from the plastic bucket and use the empty bucket or other suitable container for mixing. Due to the short working life of the mixed product, we recommend you carry out the mixing near to the repair, not near to the water source. It's also useful to have a bucket of water nearby, so you can quickly immerse and clean the tools after use. Put the water into the empty bucket or container and gradually add the powder stirring constantly to achieve a pourable slurry. For small quantities mix by hand using a flat bladed tool such as a spatula, and for larger quantities use a mixer fitted into a slow speed electric drill. Do not add excessive water or drying time will be extended and the performance may be impaired. As the mixture hardens quickly, pour the Speed Patch Pourable into the hole to be repaired immediately. We do not recommend re-stirring as this could potentially weaken the final repair.

## APLIKACE A ŘEDĚNÍ: HRÁBĚ/HADICE

When a smooth consistency is achieved, simply pour Speed Patch in to the hole. If the product has been properly mixed it will self-level and will need minimal trowelling. Speed Patch Pourable can be applied in any depth between 5 mm and 100 mm. Repairs in lightly trafficked areas can be feather edged, but thin edges are not recommended for medium or heavily trafficked repairs.